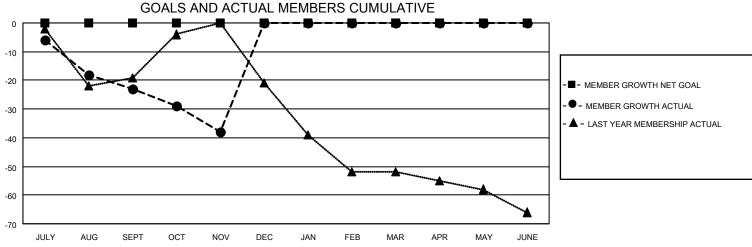

CT/NOV/DEC   | 0             | 0           | 0             | OCT/NOV/DEC           | 0                        | 8                       | 21                                                 |  |  |
| JAN/FEB/MAR   | 0             | 0           | 0             | JAN/FEB/MAR           | 0                        | 0                       | 0                                                  |  |  |
| APR/MAY/JUNE  | 0             | 0           | 0             | APR/MAY/JUNE          | 0                        | 0                       | 0                                                  |  |  |
|               | GOALS         | AND ACTUA   | L NEW CLUBS C | UMULATIVE             |                          |                         |                                                    |  |  |





| DROPPED CLUBS: 0 |    | 13 CLUBS OF 45 ADDED 1 OR MORE | GENDER DISTRIBUTION             |              |     |
|------------------|----|--------------------------------|---------------------------------|--------------|-----|
|                  |    | NEW MEMBERS                    | MALE                            | 892 (76.17%) |     |
|                  |    |                                | FEMALE                          | 279 (23.83%) |     |
| DROPPED MEMBERS  |    |                                |                                 | , ,          |     |
| DECEASED         | 5  | CLICK HERE FOR CUMULATIVE      | TOTAL FAMILY UNIT MEMBERS       |              | 131 |
| CLUB CANCELLED   | 0  | MEMBERSHIP DATA                | FAMILY MEMBERS PAYING HALF DUES |              | 00  |